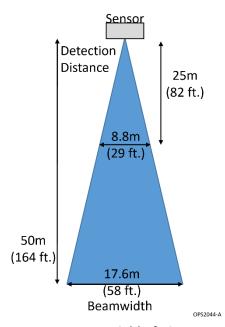

### **Functionality**

- Speed and Direction
- Traffic Count over Time
- Speed Distribution

**OPS9243 Radar Sensor** 

**Sensor Field of View**