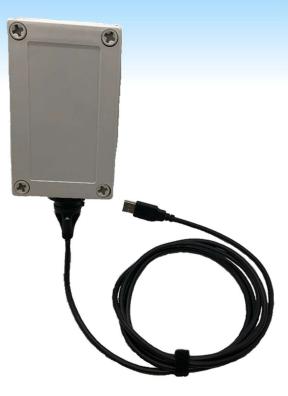

## **OPS7242 Traffic Monitor**

OmniPreSense's OPS7242 radar sensor provides a simple solution for motion detection, recording speeds of traffic, or counting objects. It comes in an all-weather IP67 enclosure for mounting outdoors. The motion, speed, and direction information is provided over a USB interface. A simple API provides control over the reporting format, sample rate, and module power levels. The sensor carries full FCC/IC regulatory approval and comes with a USB cable.

#### Features

- 1-25m (3-82') detection range
- Full FCC/IC modular certification
- Speed reporting 138mph (222kmh) or higher
- Speed accurate to within 1mph (1.6kmh)
- Direction reporting (Inbound/Outbound)
- Wide 76° beam width (-3 dBm)
- USB interface with simple API control
- 1.4W Active power, 0.6W Idle power
- Small form factor 80 x 130 x 187 mm (3.2 x 5.1 x 3.4 in), 300g (11 oz)