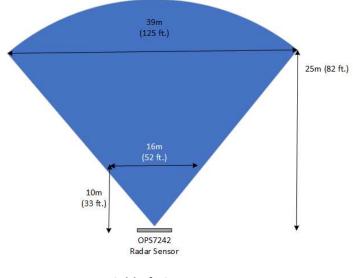

#### Field of View

#### Features

- 1-25m (3-82') detection range
- Full FCC/IC modular certification
- Speed reporting 138mph (222kmh) or higher
- Speed accurate to within 1mph (1.6kmh)
- Direction reporting (Inbound/Outbound)
- Wide 76° beam width (-3 dBm)
- USB interface with simple API control
- 1.4W Active power, 0.6W Idle power
- Small form factor 80 x 130 x 187 mm (3.2 x 5.1 x 3.4 in), 300g (11 oz)